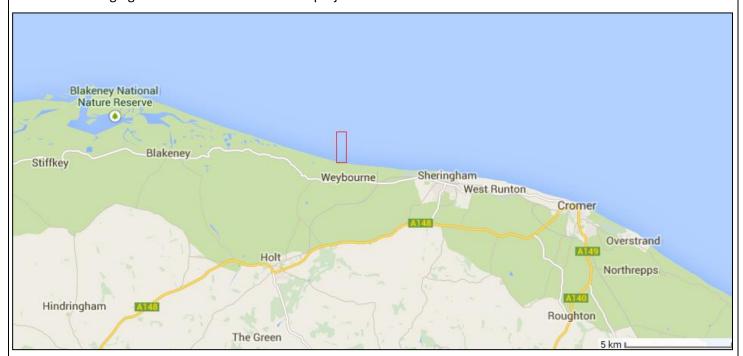

At the preparation phase of the export cable installation the vessel "VOS Shelter" will be in the specified area during the works (see below map). Diving activities will also be undertaken during the works.

ETA of the spread on location: 26-02-2016. The vessel will be working in the area for an expected duration of maximum 20 days.

The following figure shows an overview of the project area.

Overview of Project Area