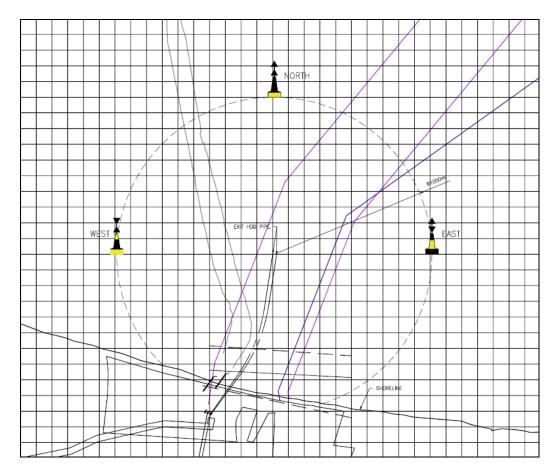

The boundaries of the working area are indicated by cardinal buoys, the buoys are installed on 10-08-2015. The buoys are positioned on the following coordinates:

North buoy E 375110,03 N 5870200,44 East buoy E 376108,63 N 5869207,68 West buoy E 374146,07 N 5869197,51

All vessels are requested to keep a sharp look out and keep clear of the **safety zone demarcated by the cardinal buoys.** 

Contact details VOS Shelter: Mob: +31 6 538 51 821

Mail: vosshelter@vroonfleet.com